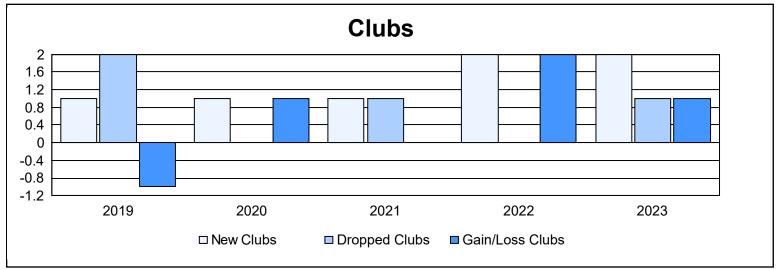

District 2 X1 As of June 2023 Cumulative

| Year      | New<br>Clubs | Dropped<br>Clubs | Gain/<br>Loss<br>Clubs | New<br>Members | Charter<br>Members | Reinstate<br>Members | Transfer<br>Members | Total<br>Member<br>Added | Total<br>Members<br>Dropped | Gain/<br>Loss<br>Members |
|-----------|--------------|------------------|------------------------|----------------|--------------------|----------------------|---------------------|--------------------------|-----------------------------|--------------------------|
| 2018-2019 | 1            | 2                | -1                     | 182            | 86                 | 6                    | 9                   | 283                      | 301                         | -18                      |
| 2019-2020 | 1            | 0                | 1                      | 237            | 25                 | 20                   | 11                  | 293                      | 290                         | 3                        |
| 2020-2021 | 1            | 1                | 0                      | 190            | 28                 | 8                    | 8                   | 234                      | 270                         | -36                      |
| 2021-2022 | 2            | 0                | 2                      | 319            | 57                 | 9                    | 7                   | 392                      | 284                         | 108                      |
| 2022-2023 | 2            | 1                | 1                      | 272            | 61                 | 21                   | 29                  | 383                      | 444                         | -61                      |
| Average   | 1            | 1                | 1                      | 240            | 51                 | 13                   | 13                  | 317                      | 318                         | -1                       |